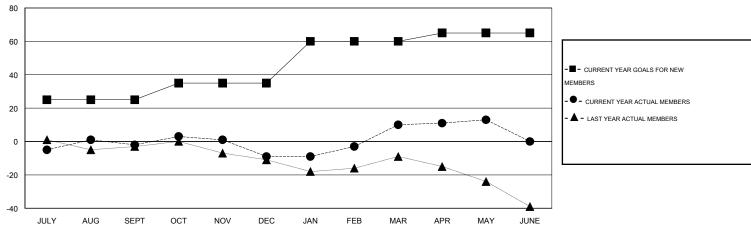

## **LOCATION ILLINOIS**

| ИТ | $^{\circ}$ |  |
|----|------------|--|
|    |            |  |
|    |            |  |

| Clubs                 |                  |           |                  | Members               |               |                    |                                     |                    |                  |
|-----------------------|------------------|-----------|------------------|-----------------------|---------------|--------------------|-------------------------------------|--------------------|------------------|
| RESULTS FOR 2014-2015 |                  |           |                  | RESULTS FOR 2014-2015 |               |                    |                                     |                    |                  |
| QUARTER               | NEW CLUB<br>GOAL | NEW CLUBS | DROPPED<br>CLUBS | NET<br>GAIN/LOSS      | QUARTER       | NEW MEMBER<br>GOAL | CHARTER AND<br>NEW MEMBERS<br>ADDED | DROPPED<br>MEMBERS | NET<br>GAIN/LOSS |
| JULY/AUG/SEPT         | 1                | 0         | 0                | 0                     | JULY/AUG/SEPT | 25                 | 15                                  | 17                 | -2               |
| OCT/NOV/DEC           | 0                | 0         | 0                | 0                     | OCT/NOV/DEC   | 10                 | 12                                  | 19                 | -7               |
| JAN/FEB/MAR           | 1                | 0         | 0                | 0                     | JAN/FEB/MAR   | 25                 | 35                                  | 16                 | 19               |
| APR/MAY/JUNE          | 0                | 0         | 0                | 0                     | APR/MAY/JUNE  | 5                  | 13                                  | 10                 | 3                |